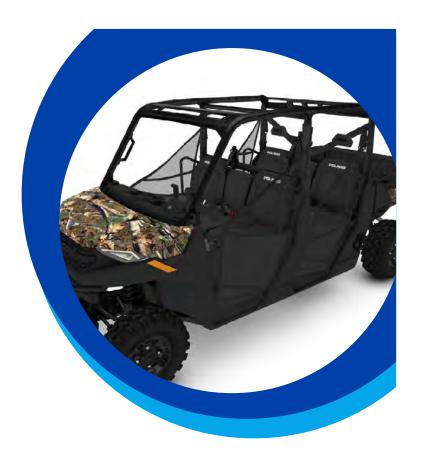

# 2024 JUBILEE POLARIS VEHICLE RAFFLE

Benefiting the JUBILEE Scholarship Fund

2024 Polaris Ranger Crew 1000 Premium

Vehicle Includes: 2 seat/6 person, Camo; new 6' x 14'

trailer.

**RETAIL VALUE: \$22,300** 

#### **RULES:**

Photograph of vehicle is for visual marketing only. Pickup and/or delivery arrangements of the vehicle and related expenses are the responsibility of the winner.

JUBILEE will reimburse winner for the vehicle state sales tax if registered. Winner must provide registration and receipt of taxes paid.

\*You do NOT have to be present to win. Drawing will be held on Monday, July 29 at 1pm on the show floor.

The winner will be contacted if not present.

Vehicle and Trailer Retail value approximately \$22,300.